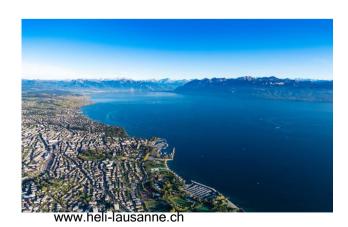

## Jumelles Tour The Geneva Lake from another view

Discover the Suisse romande area from above and enjoy an unforgettable flight aboard one of our helicopters with family, friends or during a company outing.

## Your route:

Fly over the Leman Lake and Lavaux, the Riviera vaudoise, Montreux and the Chillon Castle, the Grammont mountains, the Taney Lake, the Cornettes de Bise et the Jumelles.

We offer you a stopover, either for an onsite apéro or for a friendly lunch at the alpine buvette Chalavornaire, with an outstanding view of the Geneva Lake and the Lavaux, from another point of view.