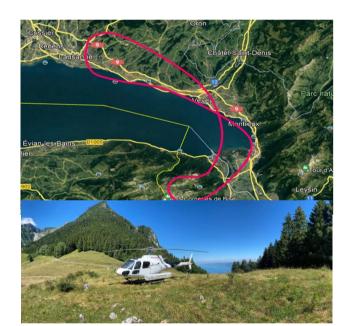

## Your route:

Fly over the Leman Lake and Lavaux, the Riviera vaudoise, Montreux and the Chillon Castle, the Grammont mountains, the Taney Lake, the Cornettes de Bise et the Jumelles.

We offer you a stopover, either for an onsite apéro or for a friendly lunch at the alpine buvette Chalavornaire, with an outstanding view of the Geneva Lake and the Lavaux, from another point of view.

- Apéro : At the Chalavornaire pass
- Lunch: At the Chalavornaire buvette (summer)

Flight duration: approx. 25 minutes + stopover

Price per person: CHF 190.-, price valid from 4 persons

Acc. to option chosen :- Apéro, dried meat and cheese board included